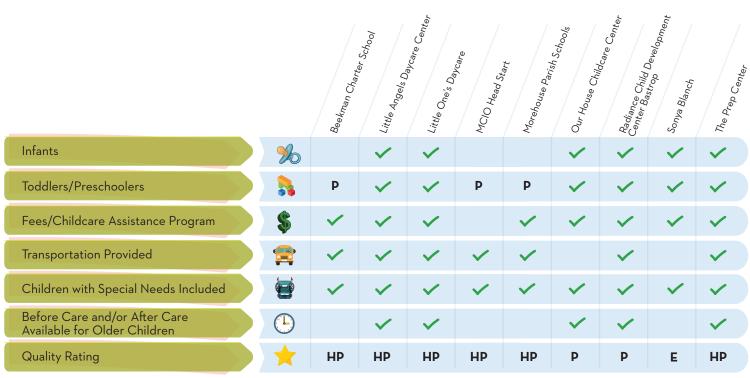

## Ready Start Morehouse Quick Reference Guide of Programs for Children Ages 0-5

Quality Rating Key: **HP**= Highly Proficient **P**= Proficient **E**= Excellent

### **Participating Programs**

#### Little Angels Daycare

409 Cason Ave. Bastrop, LA 71220 318-281-0600

#### Sonya Blanch

220 S Marcus St. Bastrop, LA 71220 318-307-6900

#### MCIO Head Start

630 Collinston Rd. Bastrop, LA 71220 318-239-3803

#### Radiance Child Development Center Bastrop

1732 E Madison Ave. Bastrop, LA 71220 318-239-2472

#### Beekman Charter School

15190 A M Baker Rd. Bastrop, LA 71220 318-281-1743

#### Morehouse Parish School System

4099 Naff Ave. Bastrop, LA 71220 318-283-3477 Central Office:318-281-5784

#### The Prep Center

1906 Cooper Lake Rd. Bastrop, LA 71220 318-281-8819

#### Little Ones Daycare

602 Martin Luther King S. Bastrop, LA 71220 318-281-6918

#### Our House Child Care Center

4534 Cedar Dr. Bastrop, LA 71220 318-283-4900